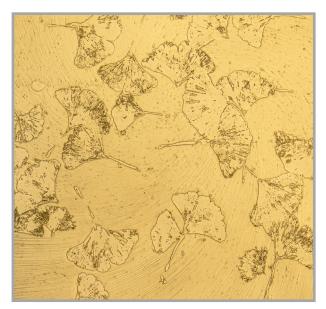

## **AMBROSE SERIES: COCKTAIL TABLE**

Contact: info@trellastudio.com www.trellastudio.com

Shown in Ginkgo pattern etch and matte black steel base

Each etched surface is a one of a kind unique etching

**SPECIFICATIONS** Each Trella<sup>™</sup> product is handmade to order. Custom configurations are available on request.