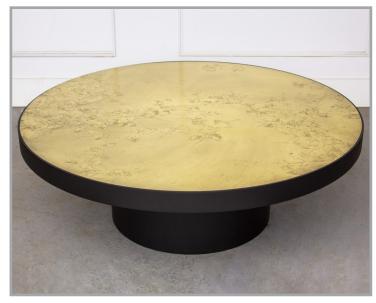

## **AMBROSE SERIES: COCKTAIL TABLE**

Contact: info@trellastudio.com www.trellastudio.com

Shown in Ginkgo pattern etch and matte black steel base

Each etched surface is a one of a kind unique etching

**SPECIFICATIONS** Each Trella<sup>™</sup> product is handmade to order. Custom configurations are available on request.

MATERIALS Brass top / Steel base

**DIMENSIONS** 44-1/2" diameter X 15"h (US customary inches)

METAL FINISHES

Burnished Satin brass nickel

PRODUCED USA (international shipping available)

| LEAD TIME | Made to  | order TBD |
|-----------|----------|-----------|
|           | induc to |           |