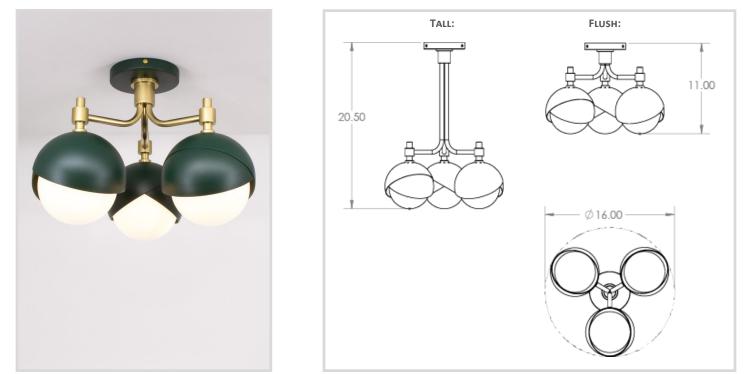

## **BENEDICT SERIES : THREE LIGHT LANTERN**

Contact: info@trellastudio.com www.trellastudio.com

Shown in Forest Green powder-coat and burnished brass

Dimmable - 120 Volt

All dimensions in US customary inches

**SPECIFICATIONS** Each Trella<sup>™</sup> product is handmade to order. Custom configurations are available on request.

| SPECIALTY FI   |                                                                     |            |              |                |           | DIMENSION                             |             | Tall - 16"dia x 2<br>Flush - 16"dia x      | 0          |            |
|----------------|---------------------------------------------------------------------|------------|--------------|----------------|-----------|---------------------------------------|-------------|--------------------------------------------|------------|------------|
| Powder Co      | Powder Coat Colors (Custom colors available on request) (M) = Matte |            |              |                |           |                                       |             |                                            |            |            |
| Navy Blue      | Clementine                                                          | Canary (M) | Eggshell (M) | Black (M)      | Lavender  | Adobe (M)                             | Blush       | Forest (M)                                 | Cinnabar   | Mint Cream |
| Metal Finishes |                                                                     |            |              |                |           |                                       |             |                                            |            |            |
|                |                                                                     |            |              |                |           |                                       |             |                                            | $\bigcirc$ |            |
| Blackened      | Satin                                                               | Blonde     | Brown        | Antique        | Burnished | Polished                              | Polished    | Satin                                      | Polished   | Pewter     |
| brass          | brass                                                               | patina     | patina       | brass          | brass     | brass                                 | black nicke | nickel                                     | nickel     |            |
| LAMPING        | ING Provided -                                                      |            |              | CERTIFICATIONS |           | UL Certification available on request |             |                                            |            |            |
|                | (3) 5W Candelabra (e-12) LED bulbs                                  |            |              |                |           |                                       | :           | 240V/CE Certification available on request |            |            |
|                | 2700K Color Temperature                                             |            |              |                |           |                                       |             |                                            |            |            |
|                | 700 Lumens (60W equivalent) each                                    |            |              |                |           |                                       |             |                                            |            |            |