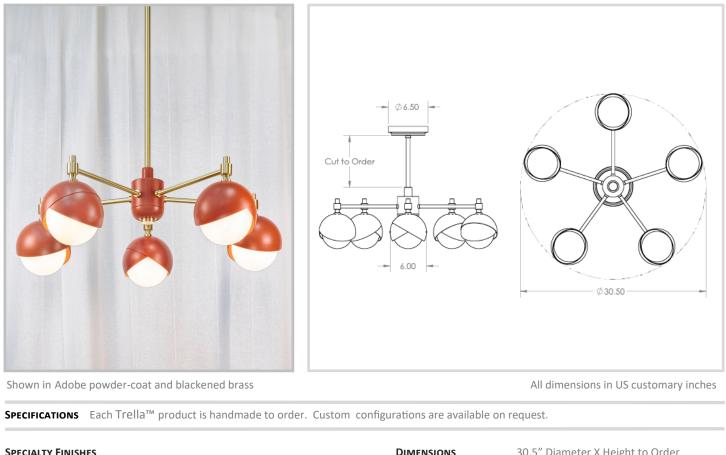

trella

## **BENEDICT SERIES : FIVE LIGHT CHANDELIER**

Contact: info@trellastudio.com www.trellastudio.com

| Specialty Finishes |                                                                   |            |              |           |            | DIMENSIONS | SIONS 30.5" Diameter X Height to Order |                                            |            |            |
|--------------------|-------------------------------------------------------------------|------------|--------------|-----------|------------|------------|----------------------------------------|--------------------------------------------|------------|------------|
|                    |                                                                   |            |              |           |            |            |                                        |                                            |            |            |
| Prussian Blu       | е                                                                 |            |              |           |            |            |                                        |                                            |            |            |
| Powder Co          | wDer COAT COLORS (Custom colors available on request) (M) = Matte |            |              |           |            |            |                                        |                                            |            |            |
|                    |                                                                   |            |              |           | $\bigcirc$ |            |                                        |                                            |            | $\bigcirc$ |
| Navy Blue          | Clementine                                                        | Canary (M) | Eggshell (M) | Black (M) | Lavender   | Adobe (M)  | Blush                                  | Forest (M)                                 | Cinnabar   | Mint Cream |
| METAL FINISHES     |                                                                   |            |              |           |            |            |                                        |                                            |            |            |
|                    |                                                                   |            |              |           |            |            |                                        |                                            | $\bigcirc$ |            |
| Blackened          | Satin                                                             | Blonde     | Brown        | Antique   | Burnished  | Polished   | Polished                               | Satin                                      | Polished   | Pewter     |
| brass              | brass                                                             | patina     | patina       | brass     | brass      | brass      | black nicke                            | nickel                                     | nickel     |            |
| LAMPING            | Provid                                                            | Provided - |              |           |            |            | ONS                                    | UL Certification available on request      |            |            |
|                    | (5) 5W Candelabra (e-12) LED bulbs                                |            |              |           |            |            | :                                      | 240V/CE Certification available on request |            |            |
|                    | 2700K Color Temperature                                           |            |              |           |            |            |                                        |                                            |            |            |
|                    | 700 Lumens (60W equivalent) each                                  |            |              |           |            |            |                                        |                                            |            |            |
|                    | Dimmable - 120 Volt                                               |            |              |           |            |            |                                        |                                            |            |            |