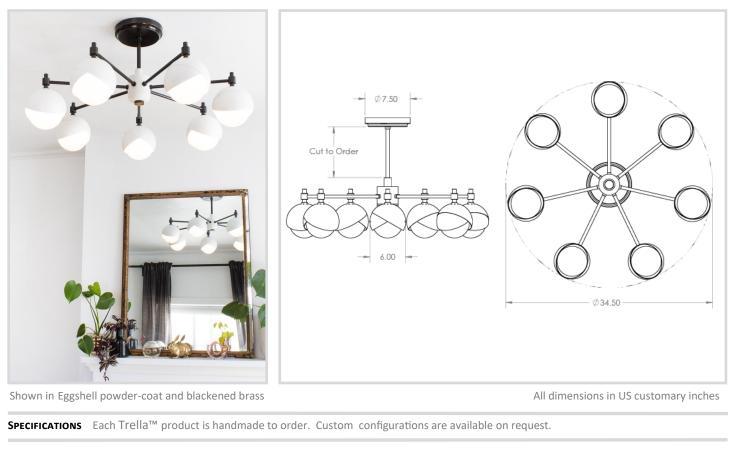

## **BENEDICT SERIES : SEVEN LIGHT CHANDELIER**

Contact: info@trellastudio.com www.trellastudio.com

| Specialty Finishes |                                                                            |            |              |           |            | DIMENSIONS     | 3                                          | 34.5" Diameter X Height to Order      |            |            |  |
|--------------------|----------------------------------------------------------------------------|------------|--------------|-----------|------------|----------------|--------------------------------------------|---------------------------------------|------------|------------|--|
| Prussian Blue      | 2                                                                          |            |              |           |            |                |                                            |                                       |            |            |  |
|                    |                                                                            |            |              |           |            |                |                                            |                                       |            |            |  |
| Powder Co          | <b>POWDER COAT COLORS</b> (Custom colors available on request) (M) = Matte |            |              |           |            |                |                                            |                                       |            |            |  |
|                    |                                                                            |            | $\bigcirc$   |           | $\bigcirc$ |                |                                            |                                       |            |            |  |
| Navy Blue          | Clementine                                                                 | Canary (M) | Eggshell (M) | Black (M) | Lavender   | Adobe (M)      | Blush                                      | Forest (M)                            | Cinnabar   | Mint Cream |  |
| METAL FINISHES     |                                                                            |            |              |           |            |                |                                            |                                       |            |            |  |
|                    |                                                                            |            |              |           |            |                |                                            |                                       | $\bigcirc$ |            |  |
| Blackened          | Satin                                                                      | Blonde     | Brown        | Antique   | Burnished  | Polished       | Polished                                   | Satin                                 | Polished   | Pewter     |  |
| brass              | brass                                                                      | patina     | patina       | brass     | brass      | brass          | black nickel                               | nickel                                | nickel     |            |  |
| LAMPING            | Provid                                                                     | Provided - |              |           |            | CERTIFICATIONS |                                            | UL Certification available on request |            |            |  |
|                    | (7) 5W Candelabra (e-12) LED bulbs                                         |            |              |           |            |                | 240V/CE Certification available on request |                                       |            |            |  |
|                    | 2700K Color Temperature                                                    |            |              |           |            |                |                                            |                                       |            |            |  |
|                    | 700 Lumens (60W equivalent) each                                           |            |              |           |            |                |                                            |                                       |            |            |  |