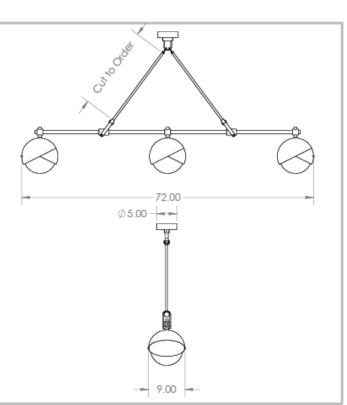

| Specialty Finishes                                                 |                                    |            |              |             |           | DIMENSION      | s g                                        | 9" Wide X 72" Long X Height to Order  |            |              |  |
|--------------------------------------------------------------------|------------------------------------|------------|--------------|-------------|-----------|----------------|--------------------------------------------|---------------------------------------|------------|--------------|--|
|                                                                    |                                    |            |              |             |           |                |                                            |                                       |            |              |  |
| Prussian Blue                                                      |                                    |            |              |             |           |                |                                            |                                       |            |              |  |
| POWDER COAT COLOR (Custom colors available on request) (M) = Matte |                                    |            |              |             |           |                |                                            |                                       |            |              |  |
| Navy Blue                                                          | Clementine                         | Canary (M) | Eggshell (M) | Black (M)   | Lavender  | Adobe (M)      | Blush                                      | Forest (M)                            | Cinnabar   | Mint Cream   |  |
| Navy blue                                                          | Clementine                         |            |              | DIACK (IVI) | Lavenuei  | Auobe (IVI)    | DIUSII                                     | Forest (IVI)                          | Cililiabai | With Creatin |  |
| METAL FINISHES                                                     |                                    |            |              |             |           |                |                                            |                                       |            |              |  |
|                                                                    |                                    |            |              |             |           |                |                                            |                                       | $\bigcirc$ |              |  |
| Blackened                                                          | Satin                              | Blonde     | Brown        | Antique     | Burnished | Polished       | Polished                                   | Satin                                 | Polished   | Pewter       |  |
| brass                                                              | brass                              | patina     | patina       | brass       | brass     | brass          | black nicke                                | nickel                                | nickel     |              |  |
| LAMPING                                                            | Provid                             | Provided - |              |             |           | Certifications |                                            | UL Certification available on request |            |              |  |
|                                                                    | (3) 5W Candelabra (e-12) LED bulbs |            |              |             |           |                | 240V/CE Certification available on request |                                       |            |              |  |
|                                                                    | 2700K Color Temperature            |            |              |             |           |                |                                            |                                       |            |              |  |
|                                                                    | 700 Lumens (60W equivalent) each   |            |              |             |           |                |                                            |                                       |            |              |  |
|                                                                    | Dimmable - 120 Volt                |            |              |             |           |                |                                            |                                       |            |              |  |