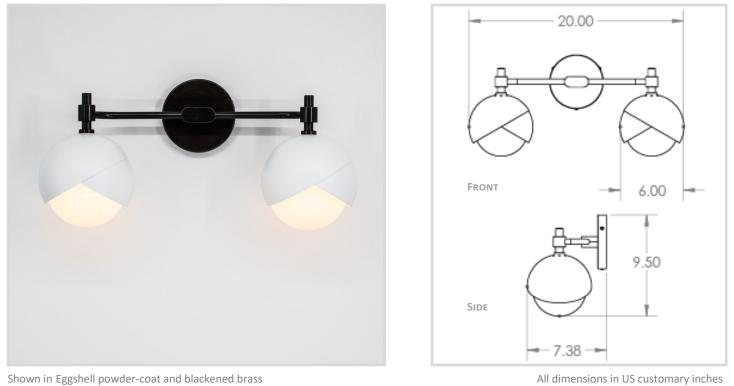

## **BENEDICT SERIES : VANITY SCONCE**

Contact: info@trellastudio.com www.trellastudio.com

Shown in Eggshell powder-coat and blackened brass

Dimmable - 120 Volt

**SPECIFICATIONS** Each Trella<sup>™</sup> product is handmade to order. Custom configurations are available on request.

| Specialty Finishes                                                         |                                   |                  |                 |                  |                    | DIMENSION         | S                                     | 20" Wide X 9.5" Tall X 7.38" Deep          |                    |            |  |
|----------------------------------------------------------------------------|-----------------------------------|------------------|-----------------|------------------|--------------------|-------------------|---------------------------------------|--------------------------------------------|--------------------|------------|--|
| Prussian Blu                                                               | е                                 |                  |                 |                  |                    |                   |                                       |                                            |                    |            |  |
| <b>POWDER COAT COLORS</b> (Custom colors available on request) (M) = Matte |                                   |                  |                 |                  |                    |                   |                                       |                                            |                    |            |  |
| Navy Blue                                                                  | Clementine                        | Canary (M)       | Eggshell (M)    | Black (M)        | Lavender           | Adobe (M)         | Blush                                 | Forest (M)                                 | Cinnabar           | Mint Cream |  |
| Metal Finishes                                                             |                                   |                  |                 |                  |                    |                   |                                       |                                            |                    |            |  |
|                                                                            |                                   |                  |                 |                  |                    |                   |                                       |                                            | $\bigcirc$         |            |  |
| Blackened<br>brass                                                         | Satin<br>brass                    | Blonde<br>patina | Brown<br>patina | Antique<br>brass | Burnished<br>brass | Polished<br>brass | Polished<br>black nicke               | Satin<br>I nickel                          | Polished<br>nickel | Pewter     |  |
| LAMPING                                                                    | NG Provided -                     |                  |                 |                  | Certifications     |                   | UL Certification available on request |                                            |                    |            |  |
|                                                                            | (2) 5W Candelabra (e-12) LED bulb |                  |                 |                  |                    |                   |                                       | 240V/CE Certification available on request |                    |            |  |
|                                                                            | 2700K Color Temperature           |                  |                 |                  |                    |                   |                                       |                                            |                    |            |  |
|                                                                            | 700 Lumens (60W equivalent) each  |                  |                 |                  |                    |                   |                                       |                                            |                    |            |  |