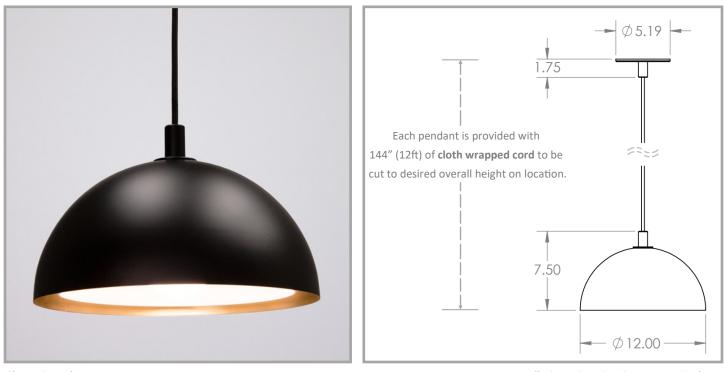

## LUCY SERIES: 12 INCH PENDANT

Contact: info@trellastudio.com www.trellastudio.com

The Lucy pendant features solid brass components styled in three finish combinations; Parlor, Snow, and Tide. All three styles retain the bright satin brass of the shade's interior. Combined with a white acrylic diffuser, the effect is a radiant and warm glow. Each pendant includes a matching finial and ceiling canopy to complete the look, along with 144" of cloth wrapped cord which allows the final drop height to be decided on location for the perfect fit.

Shown in Parlor

SPECIFICATIONS Each Trella Studio product is locally made in the U.S.A.

All Dimensions in US customary inches

MATERIAL Brass / Acrylic / Cloth wrapped cord DIMENSIONS 12" diameter , 144" (12ft) of cloth wrapped cord is provided. Cut cord to desired height on location. Parlor : Matte-black powder coat with satin brass interior, **FINISH STYLES** matte-black details, and black cloth wrapped cord. LAMPING 120 Volt - Dimmable Provided bulb: (x1) e26 base 7W LED Filament Bulb Snow : Semi-gloss white powder coat with satin brass Bulb life: 13.7 Years Interior, antique brass details, and white cloth wrapped cord. Light Appearance: Warm 2700K Maximum brightness: 800 Lumens Tide : Prussian blue with satin brass interior, white powder coated details, and white cloth wrapped cord. **CERTIFICATIONS** UL 240V/CE Certification available on request