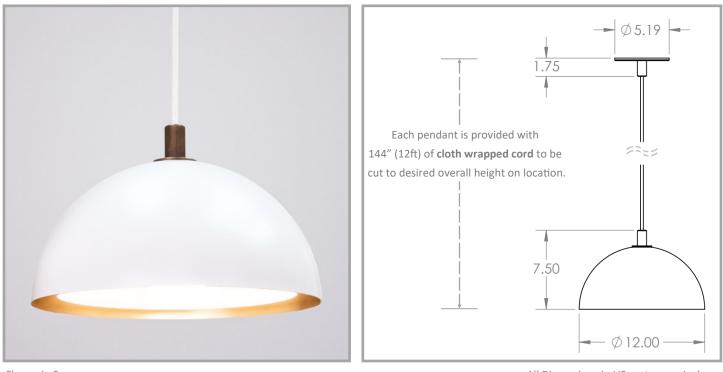

## LUCY SERIES: 12 INCH PENDANT

Contact: info@trellastudio.com www.trellastudio.com

The Lucy pendant features solid brass components styled in three finish combinations; Parlor, Snow, and Tide. All three styles retain the bright satin brass of the shade's interior. Combined with a white acrylic diffuser, the effect is a radiant and warm glow. Each pendant includes a matching finial and ceiling canopy to complete the look, along with 144" of cloth wrapped cord which allows the final drop height to be decided on location for the perfect fit.

Shown in Snow

SPECIFICATIONS Each Trella Studio product is locally made in the U.S.A.

All Dimensions in US customary inches

| MATERIAL      | Brass / Acrylic / Cloth wrapped cord                           | DIMENSIONS     | 12" diameter , 144" (12ft) of cloth wrapped cord     |
|---------------|----------------------------------------------------------------|----------------|------------------------------------------------------|
|               |                                                                |                | is provided. Cut cord to desired height on location. |
| FINISH STYLES | Parlor : Matte-black powder coat with satin brass interior,    |                |                                                      |
|               | matte-black details, and black cloth wrapped cord.             | LAMPING        | 120 Volt - Dimmable                                  |
|               |                                                                |                | Provided bulb: (x1) e26 base 7W LED Filament Bulb    |
|               | Snow : Semi-gloss white powder coat with satin brass           |                | Bulb life: 13.7 Years                                |
|               | Interior, antique brass details, and white cloth wrapped cord. |                | Light Appearance: Warm 2700K                         |
|               |                                                                |                | Maximum brightness: 800 Lumens                       |
|               | Tide : Prussian blue with satin brass interior, white powder   |                |                                                      |
|               | coated details, and white cloth wrapped cord.                  | CERTIFICATIONS | UL                                                   |
|               |                                                                |                | 240V/CE Certification available on request           |
| PRODUCED      | USA                                                            |                |                                                      |