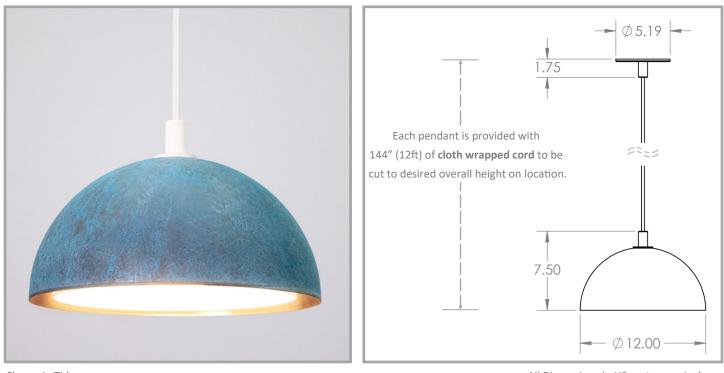

## LUCY SERIES: 12 INCH PENDANT

Contact: info@trellastudio.com www.trellastudio.com

The Lucy pendant features solid brass components styled in three finish combinations; Parlor, Snow, and Tide. All three styles retain the bright satin brass of the shade's interior. Combined with a white acrylic diffuser, the effect is a radiant and warm glow. Each pendant includes a matching finial and ceiling canopy to complete the look, along with 144" of cloth wrapped cord which allows the final drop height to be decided on location for the perfect fit.

Shown in Tide

All Dimensions in US customary inches

**SPECIFICATIONS** Each Trella Studio product is locally made in the U.S.A.

| MATERIAL      | Brass / Acrylic / Cloth wrapped cord                           | DIMENSIONS     | 12" diameter , 144" (12ft) of cloth wrapped cord     |
|---------------|----------------------------------------------------------------|----------------|------------------------------------------------------|
|               |                                                                |                | is provided. Cut cord to desired height on location. |
| FINISH STYLES | Parlor : Matte-black powder coat with satin brass interior,    |                |                                                      |
|               | matte-black details, and black cloth wrapped cord.             | LAMPING        | 120 Volt - Dimmable                                  |
|               |                                                                |                | Provided bulb: (x1) e26 base 7W LED Filament Bulb    |
|               | Snow : Semi-gloss white powder coat with satin brass           |                | Bulb life: 13.7 Years                                |
|               | Interior, antique brass details, and white cloth wrapped cord. |                | Light Appearance: Warm 2700K                         |
|               |                                                                |                | Maximum brightness: 800 Lumens                       |
|               | Tide : Prussian blue with satin brass interior, white powder   |                |                                                      |
|               | coated details, and white cloth wrapped cord.                  | CERTIFICATIONS | UL                                                   |
|               |                                                                |                | 240V/CE Certification available on request           |
| _             |                                                                |                |                                                      |